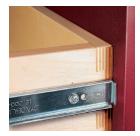

Cabinet box colors: Pewter Brush, White, Gray and Black

Butcher Block or ultra-tough chemical-resistant black polyurethane Impact Coating countertops.

Birch dovetail drawer boxes with full extension glides. Euro-style hinges and brushed chrome pulls for durability.