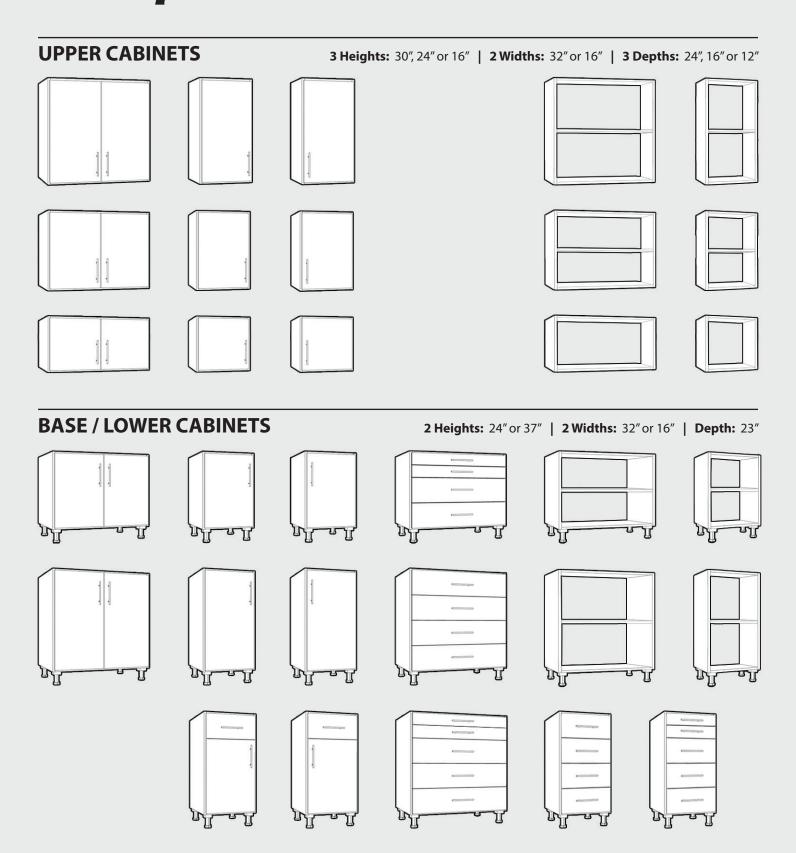

### **Individual WorkSpace cabinets**

see back side of this sheet

# WorkSpace Individual Cabinets

Tall Cabinets and Specialty Cabinets on following page.