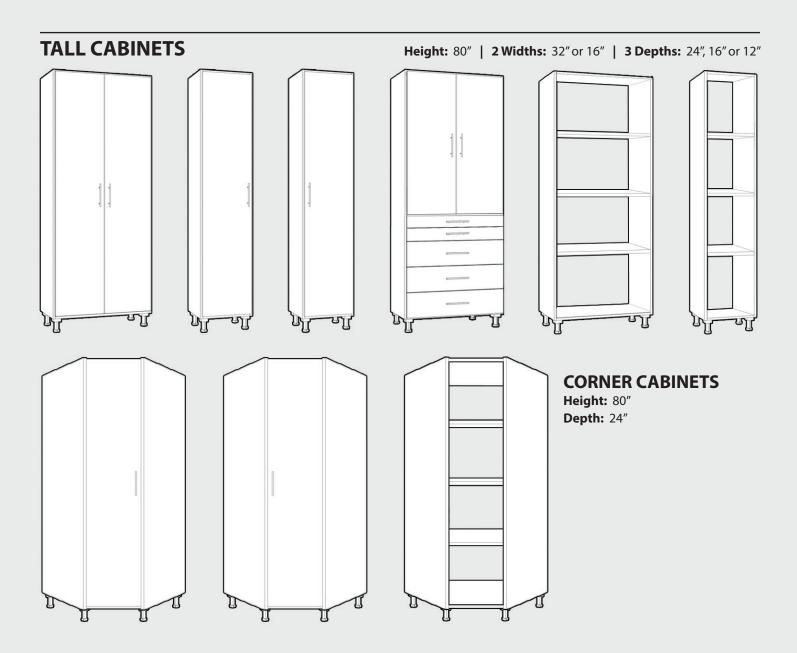

# WorkSpace Individual Cabinets

Tall Cabinets and Specialty Cabinets on following page.

# WorkSpace Individual Cabinets

**2 Heights:** 37" | Width: 16" | Depth: 24"

Upper Cabinets and Base / Lower Cabinets on previous page.