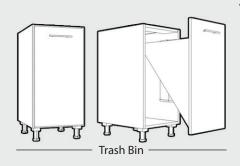

### **Individual WorkSpace cabinets**

see back side of this sheet

# WorkSpace Individual Cabinets

Tall Cabinets and Specialty Cabinets on following page.

# WorkSpace Individual Cabinets

**2 Heights:** 37" | Width: 16" | Depth: 24"

Upper Cabinets and Base / Lower Cabinets on previous page.