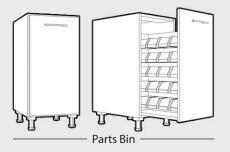

### **Individual WorkSpace cabinets**

see back side of this sheet

# WorkSpace Individual Cabinets

Tall Cabinets and Specialty Cabinets on following page.

# WorkSpace Individual Cabinets

**2 Heights:** 37" | Width: 16" | Depth: 24"

Upper Cabinets and Base / Lower Cabinets on previous page.