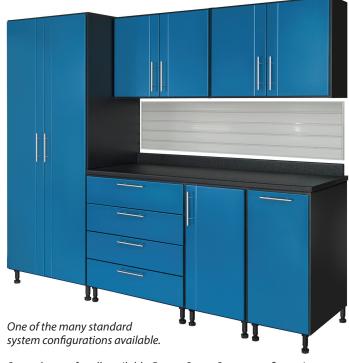

r storage to be great looking, functional, and durable.

WorkSpace Garage Cabinets were designed and built specifically for the garage environment. From powder-coated doors to their wall-hung design, WorkSpace Cabinets can withstand almost anything the typical garage (and homeowner) can throw at them.

Look over the information on this sheet and we believe you'll see why WorkSpace Garage Cabinets are one of the best values in the market!



Powder-coated colors: New Burgundy, Pewter, Blue, Orange and Black



Cabinet box colors: Pewter Brush, White, Gray and Black





Butcher Block or ultra-tough chemical-resistant black polyurethane Impact Coating countertops.







Birch dovetail drawer boxes with full extension glides. Euro-style hinges and brushed chrome pulls for durability.









See web store for all available GarageSpace System configurations.

#### **WorkSpace Garage Cabinets features:**

- Built-to-order directly from the manufacturer
- Choose from standard systems or custom design your own
- Your choice of five door colors and four box colors
- Powder-coated cabinets doors and drawer fronts
  Color Sample Kit available order online or call
- Choice of industrial-grade countertops
- Birch dovetail drawer boxes with full-extension drawer glides
- High quality hardware and materials
- 10 year Warranty on cabinets
- Easy to assemble and install
- FREE Online Design services available
- FREE Shipping for standard systems
- Ships to your home in about a week
- Made in the USA

### **Individual WorkSpace cabinets**

see back side of this sheet



# WorkSpace Indivi